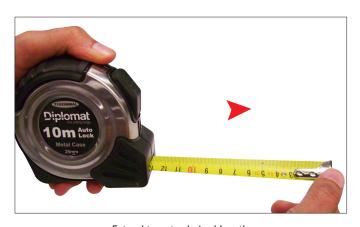

## How to use the tape - 2 easy steps

Extend tape to desired length

Please note: The tape will automatically stay extended

Hold down release button and tape will automatically retract back