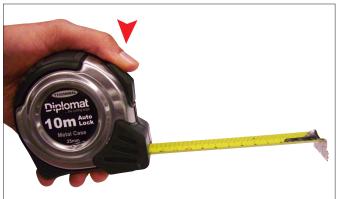

## How to use the tape - 2 easy steps

Extend tape to desired length

Please note: The tape will automatically stay extended

Hold down release button and tape will automatically retract back