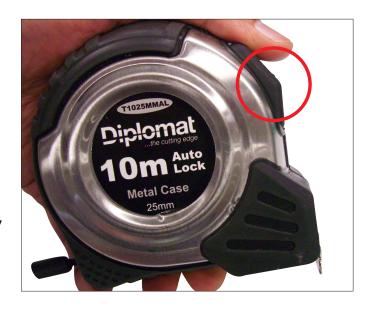

## **AUTOLOCK TAPE MEASURE**

This new and unique 10 metre "AUTOLOCK" tape measure revolutionises the way to measure distances.

The AUTOLOCK features ensures that once the tape is extended, the unit automatically holds the tape in place (no locking button required).

## How to use the tape - 2 easy steps

Extend tape to desired length

Please note: The tape will automatically stay extended

Hold down release button and tape will automatically retract back